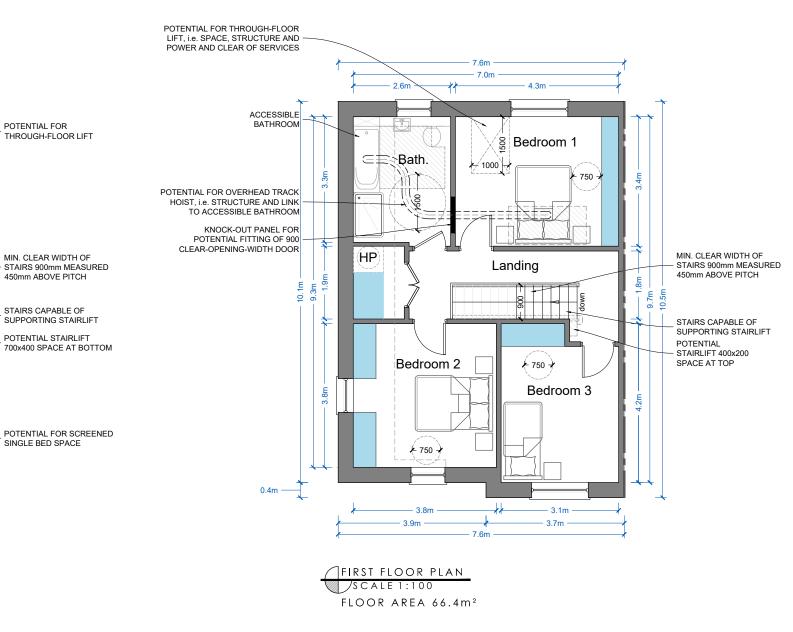

Living Room

POTENTIAL FOR

THROUGH-FLOOR LIFT

MIN. CLEAR WIDTH OF

STAIRS CAPABLE OF

SINGLE BED SPACE